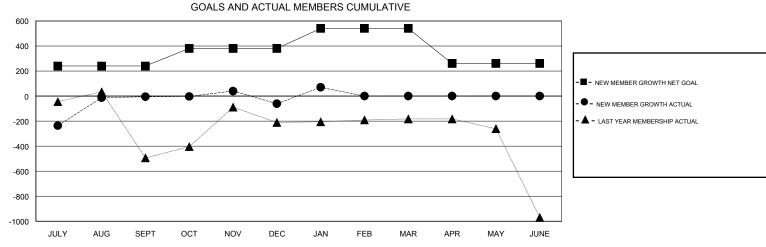

## **ER GURUNATHAN LOCATION INDIA GMT CA** Clubs Members RESULTS FOR 2016-2017 RESULTS FOR 2016-2017 NEW CLUBS NEW CLUB GOAL DROPPED CLUBS NEW MEMBER GROWTH NEW MEMBER DROPPED QUARTER QUARTER NET GOAL (not reinstated GROWTH ACTUAL (not MEMBERS ACTUAL or transfers) reinstated or transfers) (including transfers) 2 0 2 240 325 330 JULY/AUG/SEPT JULY/AUG/SEPT 2 0 12 140 268 324 OCT/NOV/DEC OCT/NOV/DEC 3 0 0 148 17 160 JAN/FEB/MAR JAN/FEB/MAR 0 0 1 -280 0 APR/MAY/JUNE APR/MAY/JUNE 0