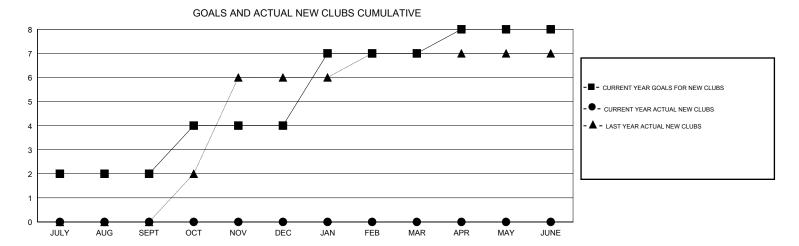

## **ER GURUNATHAN LOCATION INDIA GMT CA** Clubs Members RESULTS FOR 2016-2017 RESULTS FOR 2016-2017 NEW CLUBS NEW CLUB GOAL DROPPED CLUBS NEW MEMBER GROWTH NEW MEMBER DROPPED QUARTER QUARTER NET GOAL (not reinstated GROWTH ACTUAL (not MEMBERS ACTUAL or transfers) reinstated or transfers) (including transfers) 2 0 2 240 325 330 JULY/AUG/SEPT JULY/AUG/SEPT 2 0 12 140 268 324 OCT/NOV/DEC OCT/NOV/DEC 3 0 0 148 17 160 JAN/FEB/MAR JAN/FEB/MAR 0 0 1 -280 0 APR/MAY/JUNE APR/MAY/JUNE 0